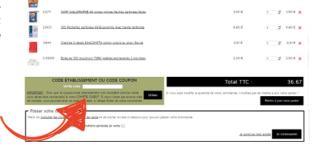

Pour passer commande, et bénéficier des avantages spéciaux de ce partenariat, vous devrez **impérativement saisir le code établissement** dans l'encart Coupon de réduction lors de la **validation de votre panier**.

\* Votre avantage sera visible après le choix de livraison : En relais Pick-up / A domicile / Au bureau